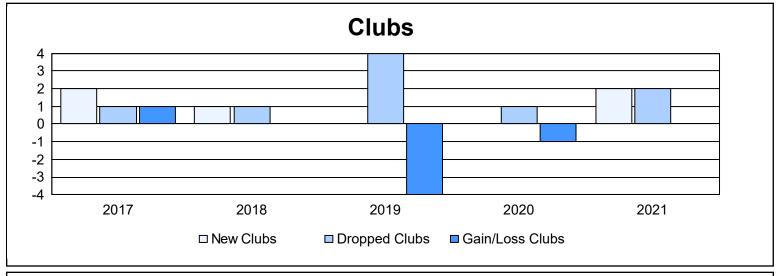

District 35 O As of June 2021 Cumulative

| Year      | New<br>Clubs | Dropped<br>Clubs | Gain/<br>Loss<br>Clubs | New<br>Members | Charter<br>Members | Reinstate<br>Members | Transfer<br>Members | Total<br>Member<br>Added | Total<br>Members<br>Dropped | Gain/<br>Loss<br>Members |
|-----------|--------------|------------------|------------------------|----------------|--------------------|----------------------|---------------------|--------------------------|-----------------------------|--------------------------|
| 2016-2017 | 2            | 1                | 1                      | 185            | 49                 | 5                    | 27                  | 266                      | 231                         | 35                       |
| 2017-2018 | 1            | 1                | 0                      | 170            | 27                 | 14                   | 22                  | 233                      | 309                         | -76                      |
| 2018-2019 | 0            | 4                | -4                     | 153            | 4                  | 11                   | 22                  | 190                      | 249                         | -59                      |
| 2019-2020 | 0            | 1                | -1                     | 101            | 4                  | 66                   | 24                  | 195                      | 289                         | -94                      |
| 2020-2021 | 2            | 2                | 0                      | 210            | 75                 | 19                   | 20                  | 324                      | 279                         | 45                       |
| Average   | 1            | 2                | -1                     | 164            | 32                 | 23                   | 23                  | 242                      | 271                         | -30                      |